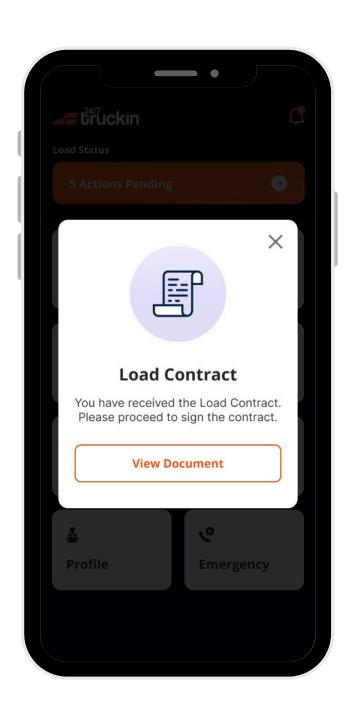

## **Types of Notifications**

- 1. You Have Been Invited: Sent when a broker "invites" the owner operator to view load details and bid on a load.
- 2. Your Bid Has Been Accepted: Sent when the owner operator bid on a load is "approved" by a broker.
- **3. Your Bid Has Been Rejected:** Sent when the owner operator bid on a load is "declined" by a broker.
- **4. Load Contract Document Received:** Sent when the owner operator wins a load and the broker "sends" the "load contract document". After "signing it", owner operator have to "send" the document back to the broker.

Image 2: Invitation Screen

Image 3: Bid Accept Screen

Image 4: Bid Reject Screen

Image 5: Load Contract Screen

- **5. Rate Confirmation Document Received:** Sent after the load contract document is "signed" and "completed". This notification informs the owner operator that the broker has "sent" the rate confirmation document for your review.
- **6. Load Awarded to Another Owner Operator:** Sent when the owner operator bid is "rejected" and the load is "awarded to another Owner Operator".
- **7. POD Received:** Sent when the driver delivers a "load" and "submits" the "Proof of Delivery (POD)" document to the owner operator .
- **8. Feedback Received:** Sent when the driver completes a load and provides "feedback" about the delivery experience.