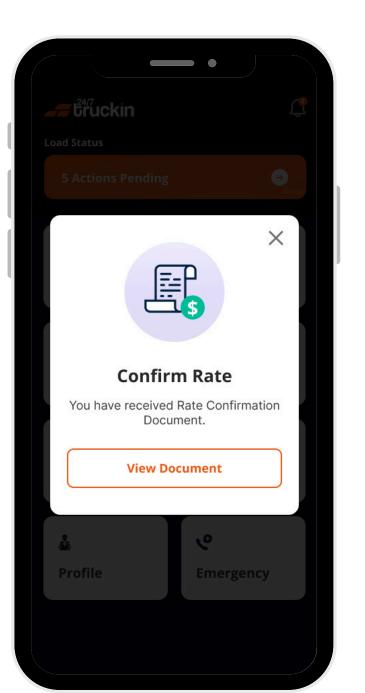

Image 2: Invitation Screen

Image 3: Bid Accept Screen

Image 4: Bid Reject Screen

Image 5: Load Contract Screen

- **5. Rate Confirmation Document Received:** Sent after the load contract document is "signed" and "completed". This notification informs the owner operator that the broker has "sent" the rate confirmation document for your review.
- **6. Load Awarded to Another Owner Operator:** Sent when the owner operator bid is "rejected" and the load is "awarded to another Owner Operator".
- **7. POD Received:** Sent when the driver delivers a "load" and "submits" the "Proof of Delivery (POD)" document to the owner operator .
- **8. Feedback Received:** Sent when the driver completes a load and provides "feedback" about the delivery experience.

Image 6: Confirm Rate Screen

Image 7: Load Awarded to Other Screen

**Image 8: POD Screen** 

Image 9: Driver Feedback Screen

The Notification Panel ensures that owner operator never miss critical updates, helping owner operator to manage his operations more effectively.