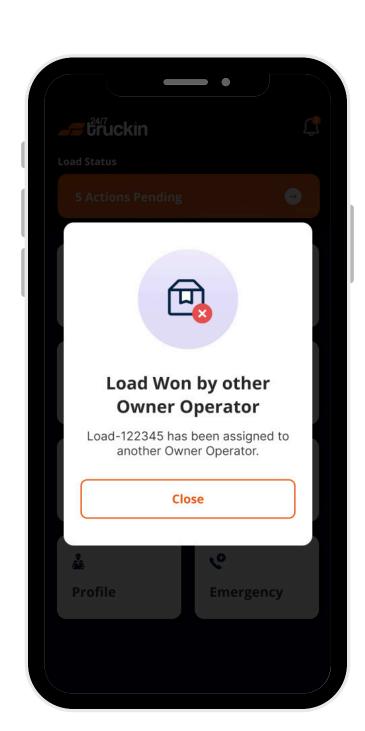

Image 2: Invitation Screen

Image 3: Bid Accept Screen

Image 4: Bid Reject Screen

Image 5: Load Contract Screen

- **5. Rate Confirmation Document Received:** Sent after the load contract document is "signed" and "completed". This notification informs the owner operator that the broker has "sent" the rate confirmation document for your review.
- **6. Load Awarded to Another Owner Operator:** Sent when the owner operator bid is "rejected" and the load is "awarded to another Owner Operator".
- **7. POD Received:** Sent when the driver delivers a "load" and "submits" the "Proof of Delivery (POD)" document to the owner operator .
- **8. Feedback Received:** Sent when the driver completes a load and provides "feedback" about the delivery experience.

Image 6: Confirm Rate Screen

Image 7: Load Awarded to Other Screen

**Image 8: POD Screen** 

Image 9: Driver Feedback Screen

The Notification Panel ensures that owner operator never miss critical updates, helping owner operator to manage his operations more effectively.