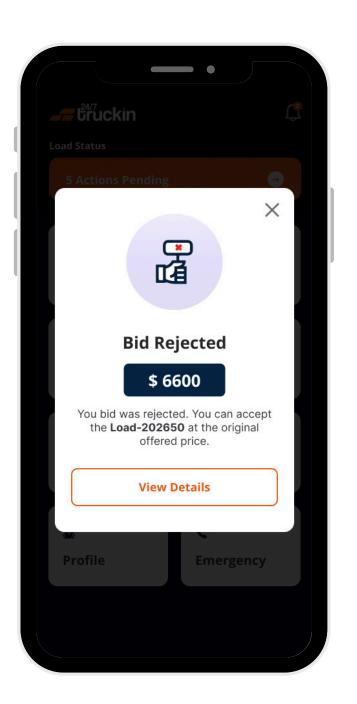

## **Types of Notifications**

- 1. You Have Been Invited: Sent when a broker "invites" the owner operator to view load details and bid on a load.
- 2. Your Bid Has Been Accepted: Sent when the owner operator bid on a load is "approved" by a broker.
- **3. Your Bid Has Been Rejected:** Sent when the owner operator bid on a load is "declined" by a broker.
- **4. Load Contract Document Received:** Sent when the owner operator wins a load and the broker "sends" the "load contract document". After "signing it", owner operator have to "send" the document back to the broker.

Image 2: Invitation Screen

Image 3: Bid Accept Screen

Image 4: Bid Reject Screen

Image 5: Load Contract Screen

- **5. Rate Confirmation Document Received:** Sent after the load contract document is "signed" and "completed". This notification informs the owner operator that the broker has "sent" the rate confirmation document for your review.
- **6. Load Awarded to Another Owner Operator:** Sent when the owner operator bid is "rejected" and the load is "awarded to another Owner Operator".
- **7. POD Received:** Sent when the driver delivers a "load" and "submits" the "Proof of Delivery (POD)" document to the owner operator .
- **8. Feedback Received:** Sent when the driver completes a load and provides "feedback" about the delivery experience.