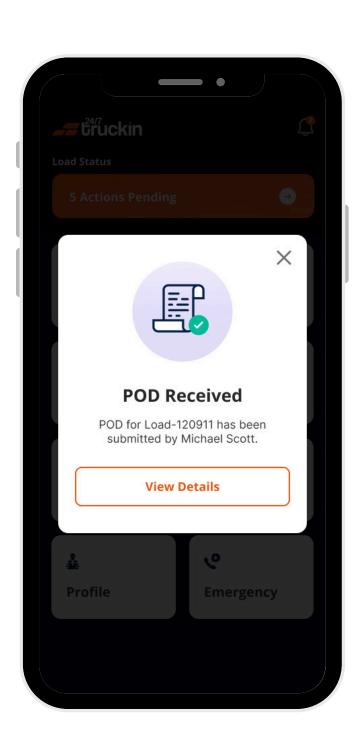

Image 2: Invitation Screen

Image 3: Bid Accept Screen

Image 4: Bid Reject Screen

Image 5: Load Contract Screen

- **5. Rate Confirmation Document Received:** Sent after the load contract document is "signed" and "completed". This notification informs the owner operator that the broker has "sent" the rate confirmation document for your review.
- **6. Load Awarded to Another Owner Operator:** Sent when the owner operator bid is "rejected" and the load is "awarded to another Owner Operator".
- **7. POD Received:** Sent when the driver delivers a "load" and "submits" the "Proof of Delivery (POD)" document to the owner operator .
- **8. Feedback Received:** Sent when the driver completes a load and provides "feedback" about the delivery experience.

Image 6: Confirm Rate Screen

Image 7: Load Awarded to Other Screen

**Image 8: POD Screen** 

Image 9: Driver Feedback Screen

The Notification Panel ensures that owner operator never miss critical updates, helping owner operator to manage his operations more effectively.