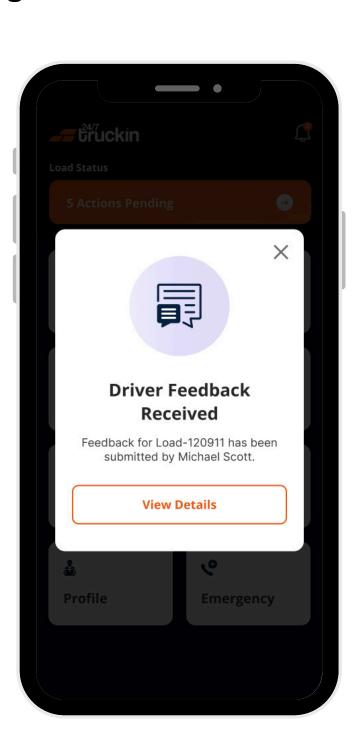

Image 2: Invitation Screen

Image 3: Bid Accept Screen

Image 4: Bid Reject Screen

Image 5: Load Contract Screen

- **5. Rate Confirmation Document Received:** Sent after the load contract document is "signed" and "completed". This notification informs the owner operator that the broker has "sent" the rate confirmation document for your review.
- **6. Load Awarded to Another Owner Operator:** Sent when the owner operator bid is "rejected" and the load is "awarded to another Owner Operator".
- **7. POD Received:** Sent when the driver delivers a "load" and "submits" the "Proof of Delivery (POD)" document to the owner operator .
- **8. Feedback Received:** Sent when the driver completes a load and provides "feedback" about the delivery experience.

Image 6: Confirm Rate Screen

Image 7: Load Awarded to Other Screen

**Image 8: POD Screen** 

Image 9: Driver Feedback Screen

The Notification Panel ensures that owner operator never miss critical updates, helping owner operator to manage his operations more effectively.