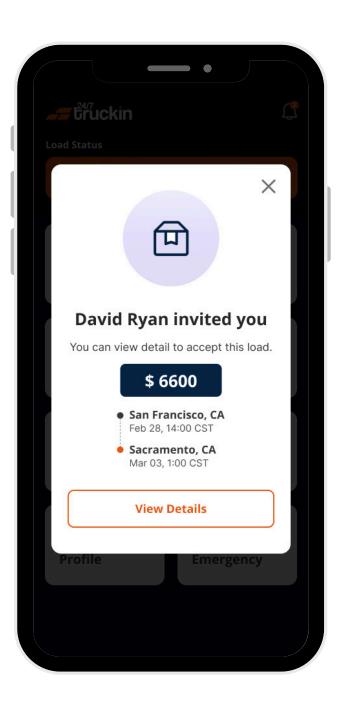

## **Types of Notifications**

- 1. You Have Been Invited: Sent when a broker "invites" the owner operator to view load details and bid on a load.
- 2. Your Bid Has Been Accepted: Sent when the owner operator bid on a load is "approved" by a broker.
- **3. Your Bid Has Been Rejected:** Sent when the owner operator bid on a load is "declined" by a broker.
- **4. Load Contract Document Received:** Sent when the owner operator wins a load and the broker "sends" the "load contract document". After "signing it", owner operator have to "send" the document back to the broker.

Image 2: Invitation Screen

Image 3: Bid Accept Screen

Image 4: Bid Reject Screen

Image 5: Load Contract Screen

- **5. Rate Confirmation Document Received:** Sent after the load contract document is "signed" and "completed". This notification informs the owner operator that the broker has "sent" the rate confirmation document for your review.
- **6. Load Awarded to Another Owner Operator:** Sent when the owner operator bid is "rejected" and the load is "awarded to another Owner Operator".
- **7. POD Received:** Sent when the driver delivers a "load" and "submits" the "Proof of Delivery (POD)" document to the owner operator .
- **8. Feedback Received:** Sent when the driver completes a load and provides "feedback" about the delivery experience.