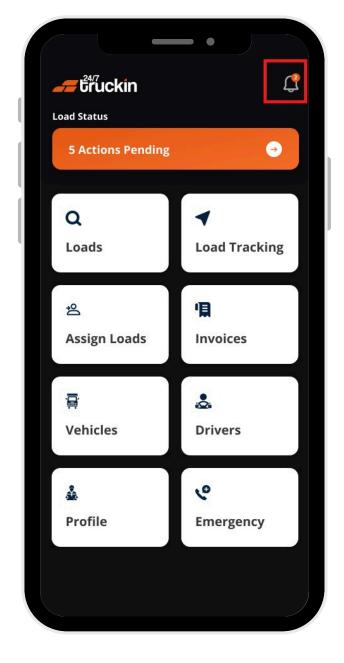

Image 1: Mobile App Homepage

## Steps are as follow:

- 1. Open the 24/7 Truckin App
  - Launch the app on your mobile device.
- 2. Go to the Notification Panel
  - On the homepage, tap the "Notifications icon".
- The "Notification Panel" will display all your notifications in chronological order.