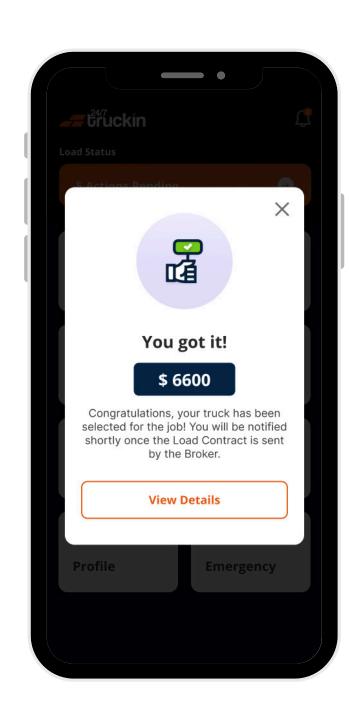

## **Types of Notifications**

- 1. You Have Been Invited: Sent when a broker "invites" the owner operator to view load details and bid on a load.
- 2. Your Bid Has Been Accepted: Sent when the owner operator bid on a load is "approved" by a broker.
- **3. Your Bid Has Been Rejected:** Sent when the owner operator bid on a load is "declined" by a broker.
- **4. Load Contract Document Received:** Sent when the owner operator wins a load and the broker "sends" the "load contract document". After "signing it", owner operator have to "send" the document back to the broker.

Image 2: Invitation Screen

Image 3: Bid Accept Screen

Image 4: Bid Reject Screen

Image 5: Load Contract Screen

- **5. Rate Confirmation Document Received:** Sent after the load contract document is "signed" and "completed". This notification informs the owner operator that the broker has "sent" the rate confirmation document for your review.
- **6. Load Awarded to Another Owner Operator:** Sent when the owner operator bid is "rejected" and the load is "awarded to another Owner Operator".
- **7. POD Received:** Sent when the driver delivers a "load" and "submits" the "Proof of Delivery (POD)" document to the owner operator .
- **8. Feedback Received:** Sent when the driver completes a load and provides "feedback" about the delivery experience.